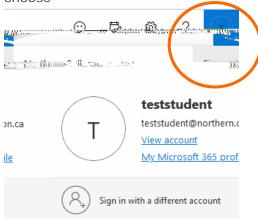

For security reasons, we have recently enabled single sign on for the Blackboard platform.

If you encounter an error when logging in, please follow the steps below:

- 1. Go to <a href="http://ofice.com">http://ofice.com</a>
- 2. If you are logged in already select your initials or image in the top right corner and choose

If you are signed into your browser/office with your personal account or a different work related account, you may need to log out of that account and into your Northern College account to access Blackboard. Please follow the steps above for to resolve this.